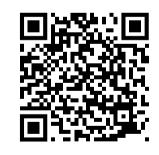

#### LOG ONTO SLIDO POLL

Scan the QR Code, download the Slido app, or use your web browser